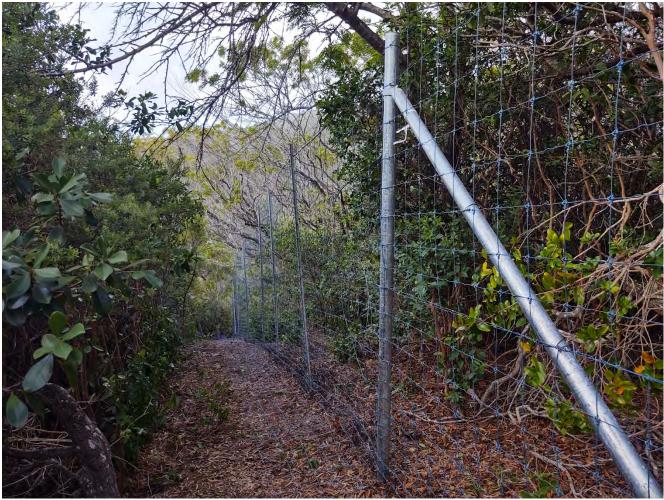

Roadside Arboretum

# • September 23 DOH Arboretum (Roadside)

| Fencing | DOH Arboretum Roadside: DT, MR & NARS Molly, Kepa & Kalani stretched           |
|---------|--------------------------------------------------------------------------------|
|         | ~35m of top fence, installed ~75m of apron and installed 12, 10' t-posts along |
|         | the fence line.                                                                |