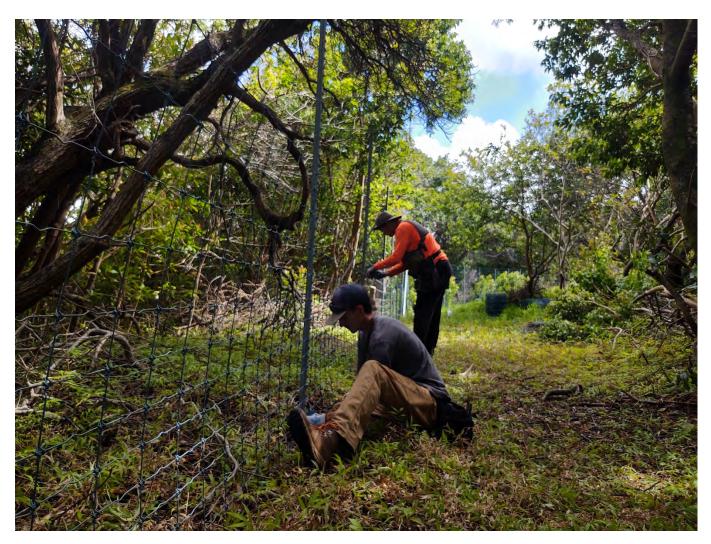

| • | July 26 | DOH Arboretum                                                                                                                                              |
|---|---------|------------------------------------------------------------------------------------------------------------------------------------------------------------|
|   | Fencing | DOH Arboretum: JC built and installed a gate at the first gate from the parking lot. MR, TF & VC installed ~100m of apron and gathered old fence material. |

| • | August 10 | DOH Arboretum                                                                              |
|---|-----------|--------------------------------------------------------------------------------------------|
|   | Fencing   | DOH Arboretum: KA & TF stretched ~50 meters of top fence & rolled out ~50 meters of apron. |