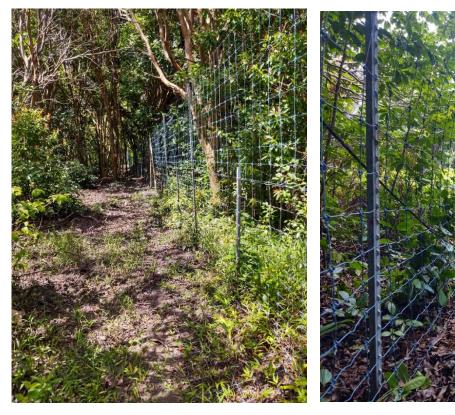

### Below is a summary (and photos) of progress to date from July 1- September 30, 2021

DOH Arboretum (Section #5)

- ~85m of old fence removed
- ~85m of bottom 4' fence installed
- ~160m of top 4' fence was installed
- ~165m of apron was installed
- ~35m of old fence removed (roadside)
- ~35m of bottom 4' fence installed (roadside)
- ~35m of top 4' fence was installed (roadside)
- ~75m of apron was installed (roadside)

Arboretum Fence (pig sign outside the fence)