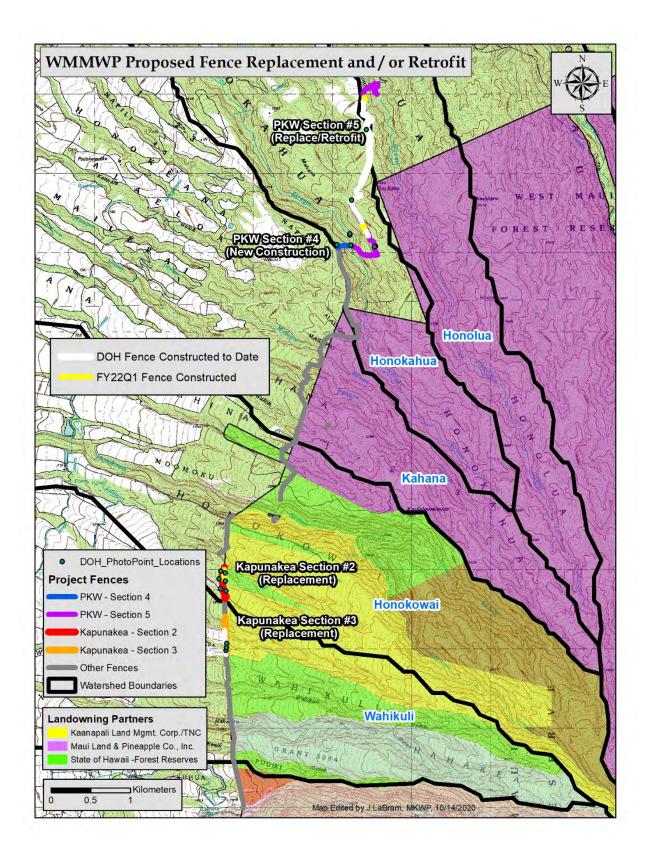

| Section<br># | Owner | Name      | Location Description     | % of<br>project | Meters<br>Contracted | Meters<br>Completed<br>100% | Percent<br>completed |
|--------------|-------|-----------|--------------------------|-----------------|----------------------|-----------------------------|----------------------|
|              |       | Kapunakea | Euc rd through Haenanui  |                 |                      |                             |                      |
| 2            | TNC   | North     | South Wall               | 10%             | 500                  | 210                         | 42%                  |
|              |       | Kapunakea |                          |                 |                      |                             |                      |
| 3            | TNC   | South     | Kapu 3 Through Hanakaoo  | 11%             | 518                  | 370                         | 71%                  |
| 4            | PKW   | Honokahua | South slope of Honokahua | 7%              | 365                  | 0                           | 0%                   |
|              |       |           | North slope Honokohua to |                 |                      |                             |                      |
| 5            | PKW   | Arboretum | (Mango Spur) to Honolua  | 72%             | 3520                 | 2135                        | 61%                  |
| Total        |       |           |                          |                 | 4903                 | 2715                        | 55%                  |